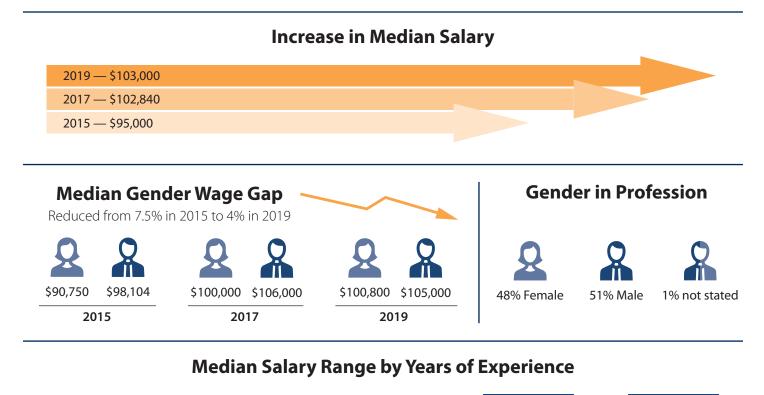

## 2019 Compensation and Benefits Survey Summary

The 2019 Compensation and Benefits Survey was designed to gather information regarding the demographics, job responsibilities and compensation and benefits of members of the Alberta Professional Planners Institute (APPI). It replicates previous surveys that were conducted in 2015 and 2017. The following statistics pertain to the 229 APPI Members who responded to the survey.