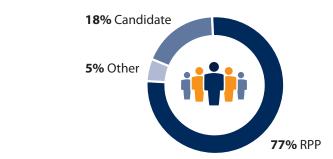

## **RPP vs non-RPP**

RPP's made up 77% of those who responded and their mean annual base salary income was over \$30k higher then those who did not have that professional designation.