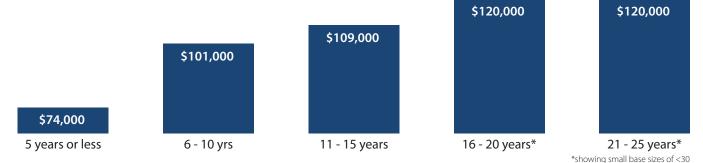

## 2019 Compensation and Benefits Survey Summary

The 2019 Compensation and Benefits Survey was designed to gather information regarding the demographics, job responsibilities and compensation and benefits of members of the Alberta Professional Planners Institute (APPI). It replicates previous surveys that were conducted in 2015 and 2017. The following statistics pertain to the 229 APPI Members who responded to the survey.